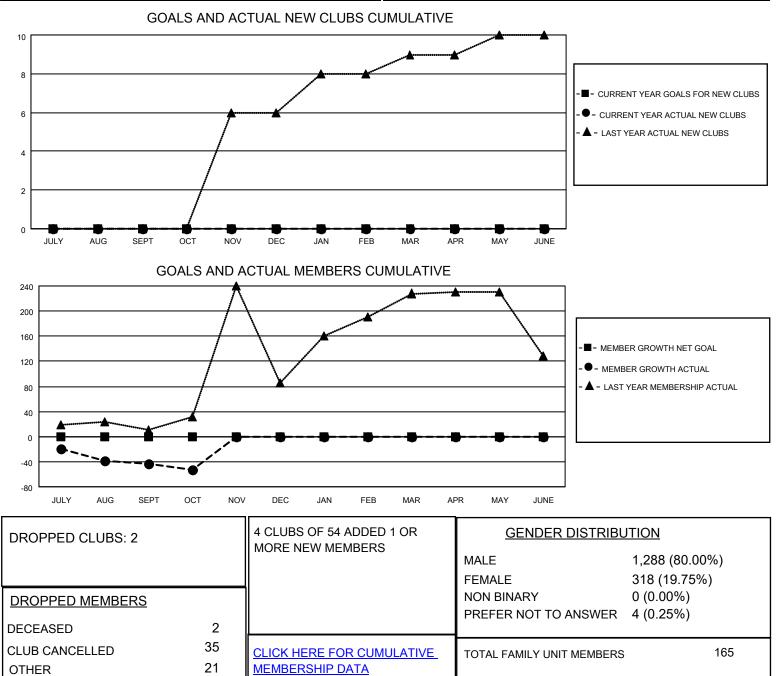

## LOCATION INDIA

District 316 H

Results as of: 10/31/2022

| Clubs                 |               |           |               | Members               |                          |                         |                                                    |
|-----------------------|---------------|-----------|---------------|-----------------------|--------------------------|-------------------------|----------------------------------------------------|
| RESULTS FOR 2022-2023 |               |           |               | RESULTS FOR 2022-2023 |                          |                         |                                                    |
| QUARTER               | NEW CLUB GOAL | NEW CLUBS | DROPPED CLUBS | QUARTER               | EMBER GROWTH NET<br>GOAL | MEMBER GROWTH<br>ACTUAL | DROPPED<br>MEMBERS ACTUAL<br>(including transfers) |
| JULY/AUG/SEPT         | 0             | 0         | 2             | JULY/AUG/SEPT         | 0                        | 8                       | 47                                                 |
| OCT/NOV/DEC           | 0             | 0         | 0             | OCT/NOV/DEC           | 0                        | 2                       | 11                                                 |
| JAN/FEB/MAR           | 0             | 0         | 0             | JAN/FEB/MAR           | 0                        | 0                       | 0                                                  |
| APR/MAY/JUNE          | 0             | 0         | 0             | APR/MAY/JUNE          | 0                        | 0                       | 0                                                  |

TOTAL

58

90

FAMILY MEMBERS PAYING HALF DUES